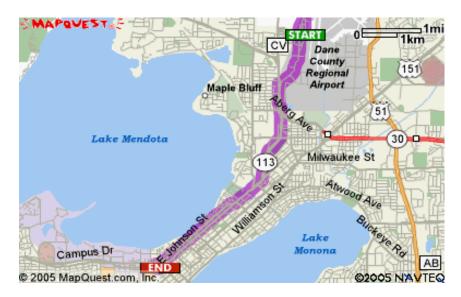

## Driving downtown from the airport:

Take International Lane to Packers Avenue. Turn left on Packers Avenue and continue straight. Packers Avenue will become Gorham Street and then University Avenue. Turn left off of University Avenue onto North Frances Street. The Fluno Center's underground parking garage is on the right. For the DoubleTree Hotel, continue down N. Frances Street and turn left onto W. Johnson Street. The DoubleTree Hotel will be on the right side of the road.