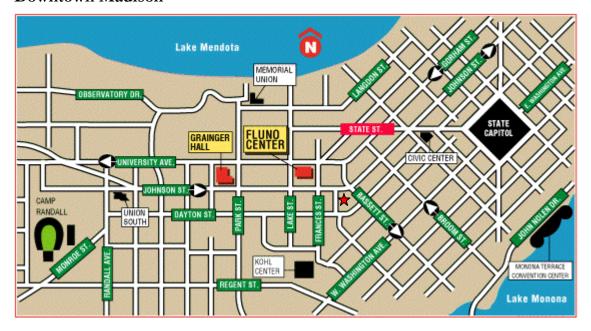

## **Downtown Madison**

The DoubleTree Hotel is located on West Johnson Street in between Frances Street and Bassett Street.